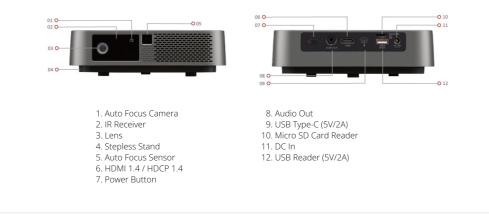

Visit Us

www.viewsonic.com

| SPECIFICATION                                  |                                               | OTHERS                                      |                                                                                                                                                                           |
|------------------------------------------------|-----------------------------------------------|---------------------------------------------|---------------------------------------------------------------------------------------------------------------------------------------------------------------------------|
| Native Resolution:                             | 1920x1080                                     | Power Supply Voltage:                       | Power adaptor: Input:<br>100~240VOutput:<br>19VDC / 4.74A                                                                                                                 |
| Brightness:                                    | 1000 (LED Lumens)                             |                                             |                                                                                                                                                                           |
| Contrast Ratio:                                | 300000:1                                      | Power Consumption:                          | Normal: 54W<br>Standby: <0.5W                                                                                                                                             |
| Display Color:                                 | 1.07 Billion Colors                           | Operating Temperature:                      | 0~40°C                                                                                                                                                                    |
| Light Source Type:                             | LED                                           | Net Weight:                                 | 1.0kg                                                                                                                                                                     |
| Light Source Life (hours) with<br>Normal Mode: | up to 30000                                   | Dimensions (WxDxH) with<br>Adjustment Foot: | 184x184x54mm                                                                                                                                                              |
| Lamp Watt:                                     | RGBB LED                                      | OSD Language:                               | English, French,<br>Spanish, Thai, Korean,<br>German, Italian,                                                                                                            |
| Lens:                                          | F=1.7, f=6.35mm                               |                                             |                                                                                                                                                                           |
| Projection Offset:                             | 100%+/-3%                                     |                                             | Russian, Swedish,                                                                                                                                                         |
| Throw Ratio:                                   | 1.21                                          |                                             | Dutch, Polish, Czech,<br>T-Chinese, S-Chinese,<br>Japanese, Turkish,<br>Portuguese, Finnish,<br>Indonesian, India,<br>Arabic, Vietnamese,<br>Greek, Total 23<br>Ianguages |
| Optical Zoom:                                  | Fixed                                         |                                             |                                                                                                                                                                           |
| Digital Zoom:                                  | 0.8x-1.0x                                     |                                             |                                                                                                                                                                           |
| Image Size:                                    | 24"-100"                                      |                                             |                                                                                                                                                                           |
| Throw Distance:                                | 0.65m-<br>2.68m(80"@2.14m)                    | STANDARD ACCESSORY                          | 5 5                                                                                                                                                                       |
| Keystone:                                      | H:+/-40° , V:+/-40°                           | Power Cord:                                 | 1                                                                                                                                                                         |
| Audible Noise (Normal):                        | 26dB                                          | USB-C Cable:                                | 1 (1m)                                                                                                                                                                    |
| Audible Noise (Eco):                           | 24dB                                          | Remote Control:                             | 1                                                                                                                                                                         |
| Local Storage:                                 | Total 16GB (10GB<br>available storage)        | QSG:<br>Carry Bag:                          | Yes<br>Yes                                                                                                                                                                |
| Input Lag:                                     | 66ms                                          | Sleeve Bag:                                 | Yes                                                                                                                                                                       |
| Resolution Support:                            | VGA(640 x 480) to<br>FullHD(1920 x 1080)      |                                             |                                                                                                                                                                           |
| HDTV Compatibility:                            | 480i, 480p, 576i, 576p,<br>720p, 1080i, 1080p |                                             |                                                                                                                                                                           |
| Horizontal Frequency:                          | 30K-97KHz                                     |                                             |                                                                                                                                                                           |
| Vertical Scan Rate:                            | 24-85Hz                                       |                                             |                                                                                                                                                                           |
| INPUT                                          |                                               |                                             |                                                                                                                                                                           |
| HDMI:                                          | 1(HDMI 1.4/ HDCP 1.4)                         |                                             |                                                                                                                                                                           |
| USB Type C:                                    | 1 (5V/2A)                                     |                                             |                                                                                                                                                                           |
| Audio-in (Bluetooth):                          | 1 (BT4.2)                                     |                                             |                                                                                                                                                                           |
| USB Type A:                                    | 1(USB2.0 Reader x1)                           |                                             |                                                                                                                                                                           |
| SD Card:                                       | Micro SD (64GB,<br>SDXC)                      |                                             |                                                                                                                                                                           |
| Wifi Input:                                    | 1 (5Gn)                                       |                                             |                                                                                                                                                                           |
| OUTPUT                                         |                                               |                                             |                                                                                                                                                                           |
| Audio out (3.5mm):                             | 1                                             |                                             |                                                                                                                                                                           |
| Audio-out (Bluetooth):                         | 1 (BT4.2)                                     |                                             |                                                                                                                                                                           |
| Speaker:                                       | 3W Cube x2                                    |                                             |                                                                                                                                                                           |
| USB Type A (Power):                            | 1(USB2.0-<br>5V/2A,share with USB<br>A Input) |                                             |                                                                                                                                                                           |